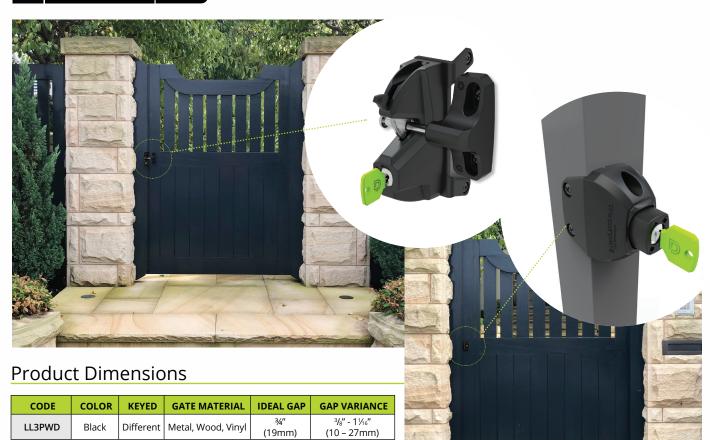

The latch is ideal for residential or light commercial applications on most square-posted metal and wood gates.

LL3PWA

LL3PWAWT

Alike

Alike

Metal, Wood, Vinyl

Metal, Wood, Vinyl

Black

White

<sup>3</sup>/<sub>8</sub>" - 1½<sub>6</sub>" (10 – 27mm)

(19mm)

3/4"

(19mm)