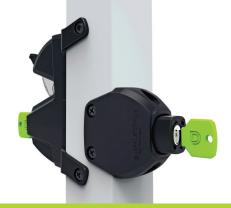

## Key-Lockable, Medium-Security Privacy Gate Latch

The new LokkLatch® PLUS is a lockable privacy gate latch featuring contemporary design and medium-security cylinders with distinctive green keys.

The two housings of the latch are connected by a revolutionary ball-and-joint rod to allow quick and easy installation.

## Key-lockable 'External Access Button'