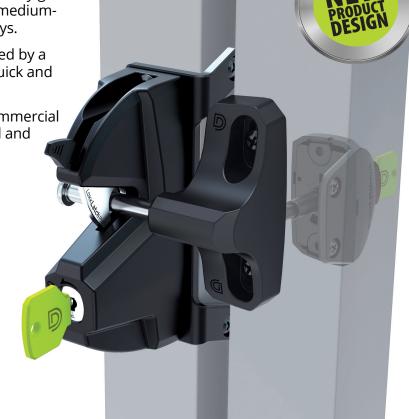

## Revolutionary fitting jig for fast installation

- Easy installation: drill one hole through post
- Fits posts 25–150mm deep (includes 125mm and 150mm connector rods)
- Key lockable: keyed-alike or keyed-different options (over 200 key combinations)
- Vertical and horizontal adjustment for reliable latching
- Made from industrial-strength polymer (no rusting, binding or staining)
- 316 marine-grade stainless components
- Reversible mounting for right- or left-handed installation