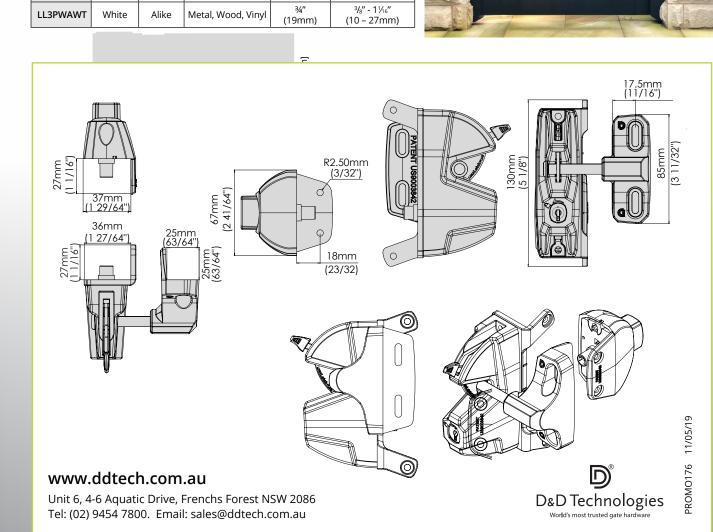

## Revolutionary fitting jig for fast installation

- Easy installation: drill one hole through post
- Fits posts 25–150mm deep (includes 125mm and 150mm connector rods)
- Key lockable: keyed-alike or keyed-different options (over 200 key combinations)
- Vertical and horizontal adjustment for reliable latching
- Made from industrial-strength polymer (no rusting, binding or staining)
- 316 marine-grade stainless components
- Reversible mounting for right- or left-handed installation